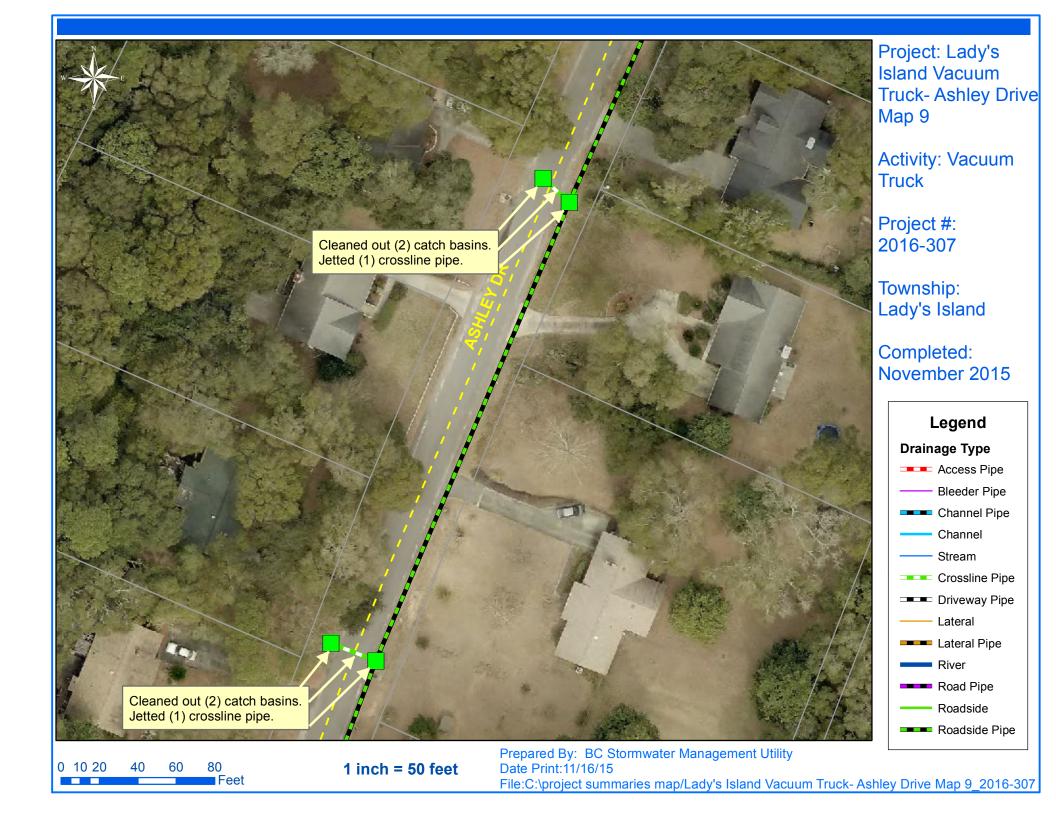

## Desired Occasion

Project Summary

**Project Summary:** Lady's Island Vacuum Truck - Friendship Lane, Honeysuckle Lane, Milton Way, Faculty Drive, Fairfield Road, Old Distant Island Road, Paul Heyward Drive, Ashley Drive, Woodbine Drive, Factory Creek Road, Rue Du Bois, Dog Creek Road and Marsh Drive.

Activity: Routine/Preventive Maintenance

**Completion:** Nov-15

## **Narrative Description of Project:**

Project improved 896 L.F. of drainage system. Cleaned out (46) catch basins. Jetted (18) crossline pipes, 8 L.F. of channel pipe and 888 L.F. of roadside pipe.

| 2016-307 / Ladys Island Vacuum Truck                                                                                                                  | Labor<br>Hours              | Labor<br>Cost                                | Equipment<br>Cost                                     | Material<br>Cost                                           | Contractor<br>Cost                             | Indirect<br>Labor                                                | Total Cost                                                           |
|-------------------------------------------------------------------------------------------------------------------------------------------------------|-----------------------------|----------------------------------------------|-------------------------------------------------------|------------------------------------------------------------|------------------------------------------------|------------------------------------------------------------------|----------------------------------------------------------------------|
| ASBUILT / Asbuilt - Project AUDIT / Audit Project CBCO / Catch basin - clean out CLPJT / Crossline Pipe - Jetted 2016-307 / Ladys Island Vacuum Truck | 4.0<br>0.5<br>158.0<br>24.0 | \$89.13<br>\$11.75<br>\$3,593.81<br>\$549.13 | \$17.36<br>\$0.00<br>\$685.72<br>\$104.16<br>\$807.24 | \$9.59<br>\$0.00<br>\$539.77<br>\$48.58<br><b>\$597.94</b> | \$0.00<br>\$0.00<br>\$0.00<br>\$0.00<br>\$0.00 | \$57.36<br>\$6.62<br>\$2,327.94<br>\$356.40<br><b>\$2,748.31</b> | \$173.45<br>\$18.36<br>\$7,147.23<br>\$1,058.27<br><b>\$8,397.31</b> |
| Sub Total  Grand Total                                                                                                                                | 186.5                       | \$4,243.81                                   | \$807.24                                              | \$597.94                                                   | \$0.00                                         | \$2,748.31                                                       | \$8,397.31                                                           |