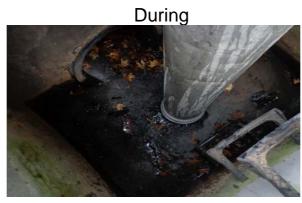

## **Narrative Description of Project:**

Project improved 896 L.F. of drainage system. Cleaned out (46) catch basins. Jetted (18) crossline pipes, 8 L.F. of channel pipe and 888 L.F. of roadside pipe.

| 2016-307 / Ladys Island Vacuum Truck                                                                                                                  | Labor<br>Hours              | Labor<br>Cost                                | Equipment<br>Cost                                     | Material<br>Cost                                           | Contractor<br>Cost                             | Indirect<br>Labor                                                | Total Cost                                                           |
|-------------------------------------------------------------------------------------------------------------------------------------------------------|-----------------------------|----------------------------------------------|-------------------------------------------------------|------------------------------------------------------------|------------------------------------------------|------------------------------------------------------------------|----------------------------------------------------------------------|
| ASBUILT / Asbuilt - Project AUDIT / Audit Project CBCO / Catch basin - clean out CLPJT / Crossline Pipe - Jetted 2016-307 / Ladys Island Vacuum Truck | 4.0<br>0.5<br>158.0<br>24.0 | \$89.13<br>\$11.75<br>\$3,593.81<br>\$549.13 | \$17.36<br>\$0.00<br>\$685.72<br>\$104.16<br>\$807.24 | \$9.59<br>\$0.00<br>\$539.77<br>\$48.58<br><b>\$597.94</b> | \$0.00<br>\$0.00<br>\$0.00<br>\$0.00<br>\$0.00 | \$57.36<br>\$6.62<br>\$2,327.94<br>\$356.40<br><b>\$2,748.31</b> | \$173.45<br>\$18.36<br>\$7,147.23<br>\$1,058.27<br><b>\$8,397.31</b> |
| Sub Total  Grand Total                                                                                                                                | 186.5                       | \$4,243.81                                   | \$807.24                                              | \$597.94                                                   | \$0.00                                         | \$2,748.31                                                       | \$8,397.31                                                           |