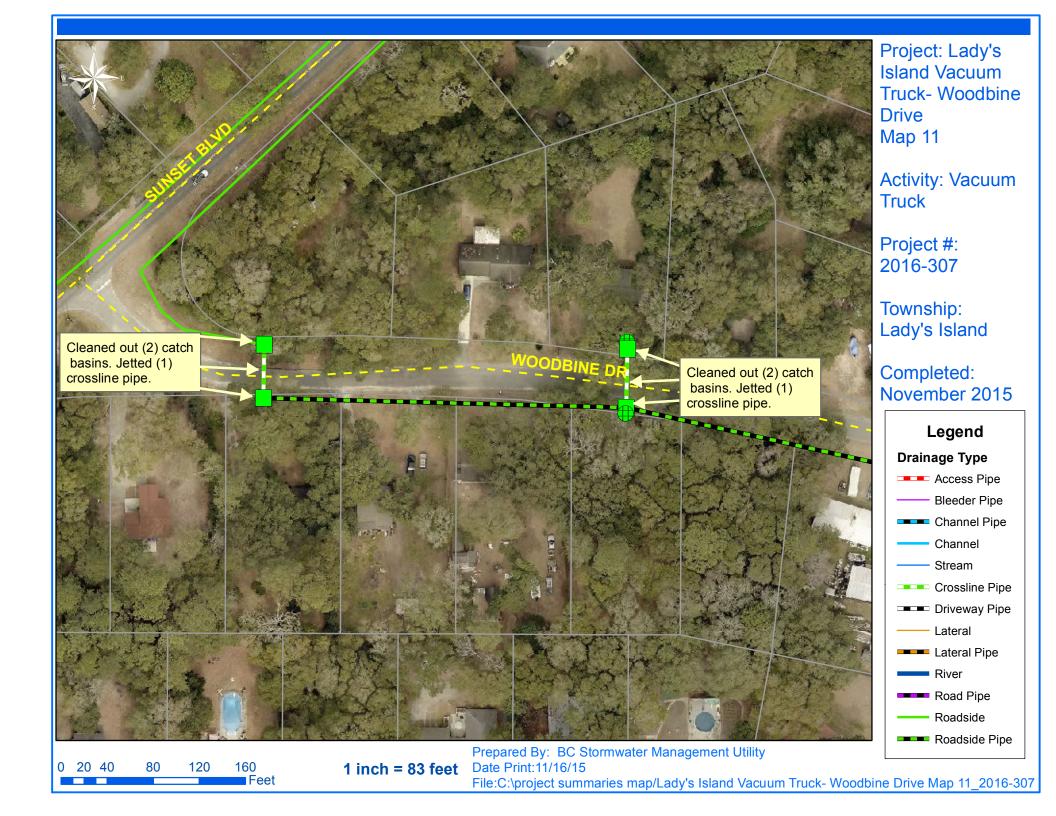

## **Narrative Description of Project:**

Project improved 896 L.F. of drainage system. Cleaned out (46) catch basins. Jetted (18) crossline pipes, 8 L.F. of channel pipe and 888 L.F. of roadside pipe.

| 2016-307 / Ladys Island Vacuum Truck                                                                                                                  | Labor<br>Hours              | Labor<br>Cost                                | Equipment<br>Cost                                     | Material<br>Cost                                           | Contractor<br>Cost                             | Indirect<br>Labor                                                | Total Cost                                                           |
|-------------------------------------------------------------------------------------------------------------------------------------------------------|-----------------------------|----------------------------------------------|-------------------------------------------------------|------------------------------------------------------------|------------------------------------------------|------------------------------------------------------------------|----------------------------------------------------------------------|
| ASBUILT / Asbuilt - Project AUDIT / Audit Project CBCO / Catch basin - clean out CLPJT / Crossline Pipe - Jetted 2016-307 / Ladys Island Vacuum Truck | 4.0<br>0.5<br>158.0<br>24.0 | \$89.13<br>\$11.75<br>\$3,593.81<br>\$549.13 | \$17.36<br>\$0.00<br>\$685.72<br>\$104.16<br>\$807.24 | \$9.59<br>\$0.00<br>\$539.77<br>\$48.58<br><b>\$597.94</b> | \$0.00<br>\$0.00<br>\$0.00<br>\$0.00<br>\$0.00 | \$57.36<br>\$6.62<br>\$2,327.94<br>\$356.40<br><b>\$2,748.31</b> | \$173.45<br>\$18.36<br>\$7,147.23<br>\$1,058.27<br><b>\$8,397.31</b> |
| Sub Total  Grand Total                                                                                                                                | 186.5                       | \$4,243.81                                   | \$807.24                                              | \$597.94                                                   | \$0.00                                         | \$2,748.31                                                       | \$8,397.31                                                           |