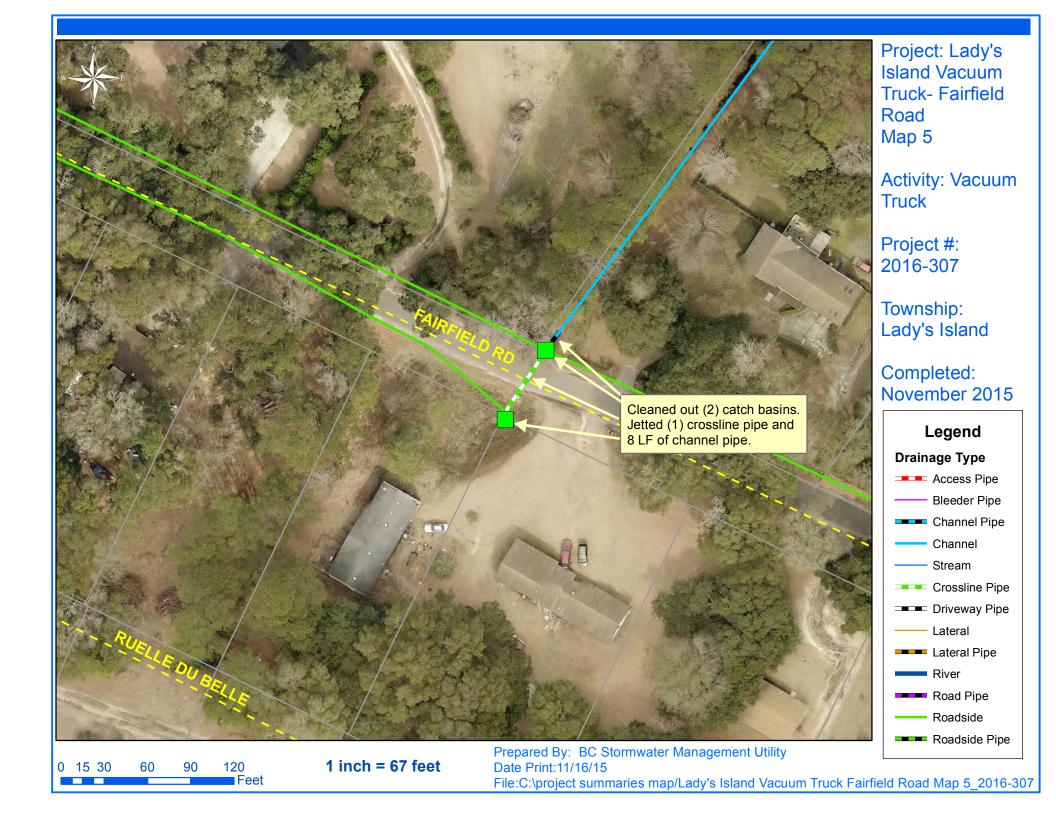

## **Narrative Description of Project:**

Project improved 896 L.F. of drainage system. Cleaned out (46) catch basins. Jetted (18) crossline pipes, 8 L.F. of channel pipe and 888 L.F. of roadside pipe.

| 2016-307 / Ladys Island Vacuum Truck                                                                                                                  | Labor<br>Hours              | Labor<br>Cost                                | Equipment<br>Cost                                     | Material<br>Cost                                           | Contractor<br>Cost                             | Indirect<br>Labor                                                | Total Cost                                                           |
|-------------------------------------------------------------------------------------------------------------------------------------------------------|-----------------------------|----------------------------------------------|-------------------------------------------------------|------------------------------------------------------------|------------------------------------------------|------------------------------------------------------------------|----------------------------------------------------------------------|
| ASBUILT / Asbuilt - Project AUDIT / Audit Project CBCO / Catch basin - clean out CLPJT / Crossline Pipe - Jetted 2016-307 / Ladys Island Vacuum Truck | 4.0<br>0.5<br>158.0<br>24.0 | \$89.13<br>\$11.75<br>\$3,593.81<br>\$549.13 | \$17.36<br>\$0.00<br>\$685.72<br>\$104.16<br>\$807.24 | \$9.59<br>\$0.00<br>\$539.77<br>\$48.58<br><b>\$597.94</b> | \$0.00<br>\$0.00<br>\$0.00<br>\$0.00<br>\$0.00 | \$57.36<br>\$6.62<br>\$2,327.94<br>\$356.40<br><b>\$2,748.31</b> | \$173.45<br>\$18.36<br>\$7,147.23<br>\$1,058.27<br><b>\$8,397.31</b> |
| Sub Total  Grand Total                                                                                                                                | 186.5                       | \$4,243.81                                   | \$807.24                                              | \$597.94                                                   | \$0.00                                         | \$2,748.31                                                       | \$8,397.31                                                           |