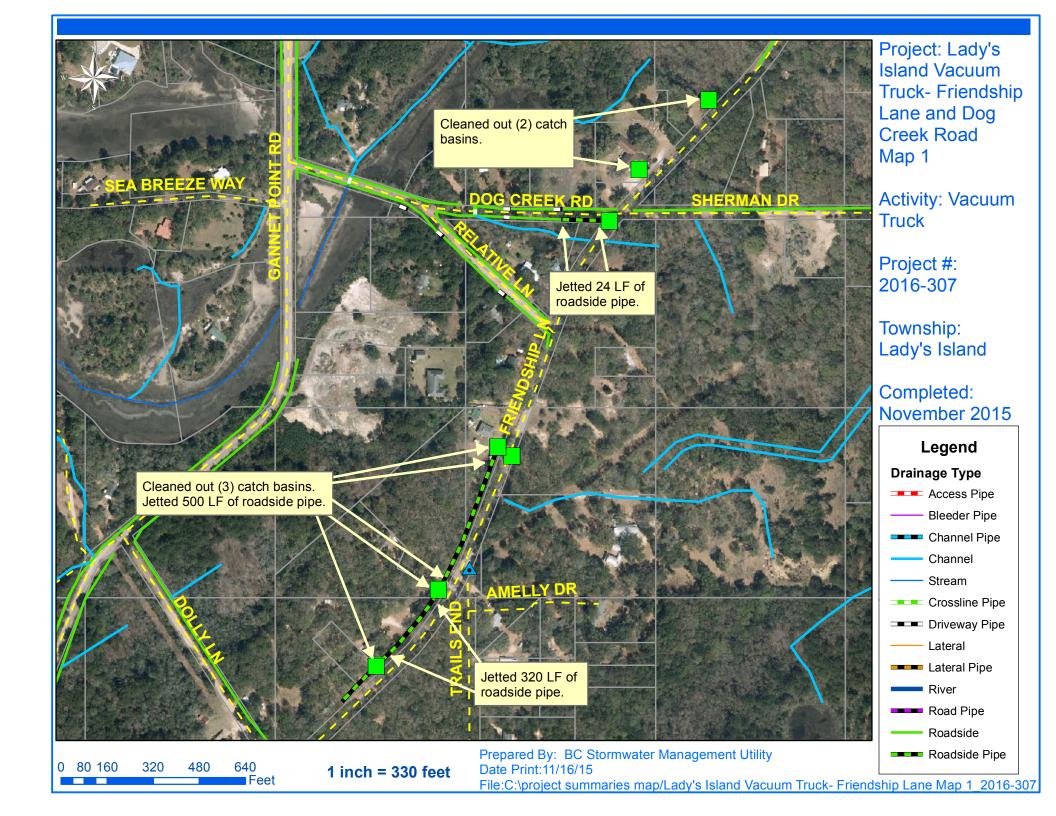

## Desired Occasion

Project Summary

**Project Summary:** Lady's Island Vacuum Truck - Friendship Lane, Honeysuckle Lane, Milton Way, Faculty Drive, Fairfield Road, Old Distant Island Road, Paul Heyward Drive, Ashley Drive, Woodbine Drive, Factory Creek Road, Rue Du Bois, Dog Creek Road and Marsh Drive.

## **Narrative Description of Project:**

Project improved 896 L.F. of drainage system. Cleaned out (46) catch basins. Jetted (18) crossline pipes, 8 L.F. of channel pipe and 888 L.F. of roadside pipe.

| 2016-307 / Ladys Island Vacuum Truck                                                                                                                  | Labor<br>Hours              | Labor<br>Cost                                | Equipment<br>Cost                                     | Material<br>Cost                                           | Contractor<br>Cost                             | Indirect<br>Labor                                                | Total Cost                                                           |
|-------------------------------------------------------------------------------------------------------------------------------------------------------|-----------------------------|----------------------------------------------|-------------------------------------------------------|------------------------------------------------------------|------------------------------------------------|------------------------------------------------------------------|----------------------------------------------------------------------|
| ASBUILT / Asbuilt - Project AUDIT / Audit Project CBCO / Catch basin - clean out CLPJT / Crossline Pipe - Jetted 2016-307 / Ladys Island Vacuum Truck | 4.0<br>0.5<br>158.0<br>24.0 | \$89.13<br>\$11.75<br>\$3,593.81<br>\$549.13 | \$17.36<br>\$0.00<br>\$685.72<br>\$104.16<br>\$807.24 | \$9.59<br>\$0.00<br>\$539.77<br>\$48.58<br><b>\$597.94</b> | \$0.00<br>\$0.00<br>\$0.00<br>\$0.00<br>\$0.00 | \$57.36<br>\$6.62<br>\$2,327.94<br>\$356.40<br><b>\$2,748.31</b> | \$173.45<br>\$18.36<br>\$7,147.23<br>\$1,058.27<br><b>\$8,397.31</b> |
| Sub Total  Grand Total                                                                                                                                | 186.5                       | \$4,243.81                                   | \$807.24                                              | \$597.94                                                   | \$0.00                                         | \$2,748.31                                                       | \$8,397.31                                                           |