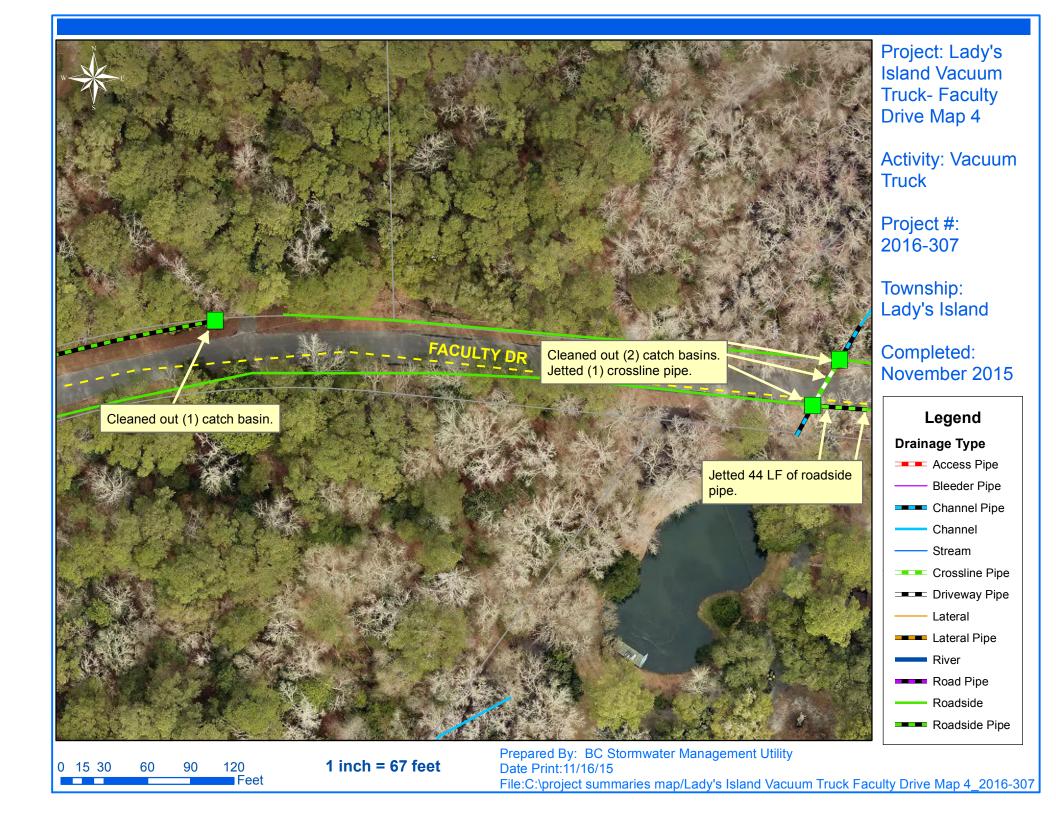

## **Narrative Description of Project:**

Project improved 896 L.F. of drainage system. Cleaned out (46) catch basins. Jetted (18) crossline pipes, 8 L.F. of channel pipe and 888 L.F. of roadside pipe.

| 2016-307 / Ladys Island Vacuum Truck                                                                                                                  | Labor<br>Hours              | Labor<br>Cost                                | Equipment<br>Cost                                     | Material<br>Cost                                           | Contractor<br>Cost                             | Indirect<br>Labor                                                | Total Cost                                                           |
|-------------------------------------------------------------------------------------------------------------------------------------------------------|-----------------------------|----------------------------------------------|-------------------------------------------------------|------------------------------------------------------------|------------------------------------------------|------------------------------------------------------------------|----------------------------------------------------------------------|
| ASBUILT / Asbuilt - Project AUDIT / Audit Project CBCO / Catch basin - clean out CLPJT / Crossline Pipe - Jetted 2016-307 / Ladys Island Vacuum Truck | 4.0<br>0.5<br>158.0<br>24.0 | \$89.13<br>\$11.75<br>\$3,593.81<br>\$549.13 | \$17.36<br>\$0.00<br>\$685.72<br>\$104.16<br>\$807.24 | \$9.59<br>\$0.00<br>\$539.77<br>\$48.58<br><b>\$597.94</b> | \$0.00<br>\$0.00<br>\$0.00<br>\$0.00<br>\$0.00 | \$57.36<br>\$6.62<br>\$2,327.94<br>\$356.40<br><b>\$2,748.31</b> | \$173.45<br>\$18.36<br>\$7,147.23<br>\$1,058.27<br><b>\$8,397.31</b> |
| Sub Total  Grand Total                                                                                                                                | 186.5                       | \$4,243.81                                   | \$807.24                                              | \$597.94                                                   | \$0.00                                         | \$2,748.31                                                       | \$8,397.31                                                           |