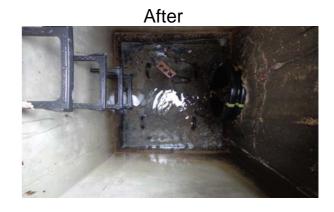

## **Narrative Description of Project:**

Project improved 896 L.F. of drainage system. Cleaned out (46) catch basins. Jetted (18) crossline pipes, 8 L.F. of channel pipe and 888 L.F. of roadside pipe.

| 2016-307 / Ladys Island Vacuum Truck                                                                                                                  | Labor<br>Hours              | Labor<br>Cost                                | Equipment<br>Cost                                     | Material<br>Cost                                           | Contractor<br>Cost                             | Indirect<br>Labor                                                | Total Cost                                                           |
|-------------------------------------------------------------------------------------------------------------------------------------------------------|-----------------------------|----------------------------------------------|-------------------------------------------------------|------------------------------------------------------------|------------------------------------------------|------------------------------------------------------------------|----------------------------------------------------------------------|
| ASBUILT / Asbuilt - Project AUDIT / Audit Project CBCO / Catch basin - clean out CLPJT / Crossline Pipe - Jetted 2016-307 / Ladys Island Vacuum Truck | 4.0<br>0.5<br>158.0<br>24.0 | \$89.13<br>\$11.75<br>\$3,593.81<br>\$549.13 | \$17.36<br>\$0.00<br>\$685.72<br>\$104.16<br>\$807.24 | \$9.59<br>\$0.00<br>\$539.77<br>\$48.58<br><b>\$597.94</b> | \$0.00<br>\$0.00<br>\$0.00<br>\$0.00<br>\$0.00 | \$57.36<br>\$6.62<br>\$2,327.94<br>\$356.40<br><b>\$2,748.31</b> | \$173.45<br>\$18.36<br>\$7,147.23<br>\$1,058.27<br><b>\$8,397.31</b> |
| Sub Total  Grand Total                                                                                                                                | 186.5                       | \$4,243.81                                   | \$807.24                                              | \$597.94                                                   | \$0.00                                         | \$2,748.31                                                       | \$8,397.31                                                           |