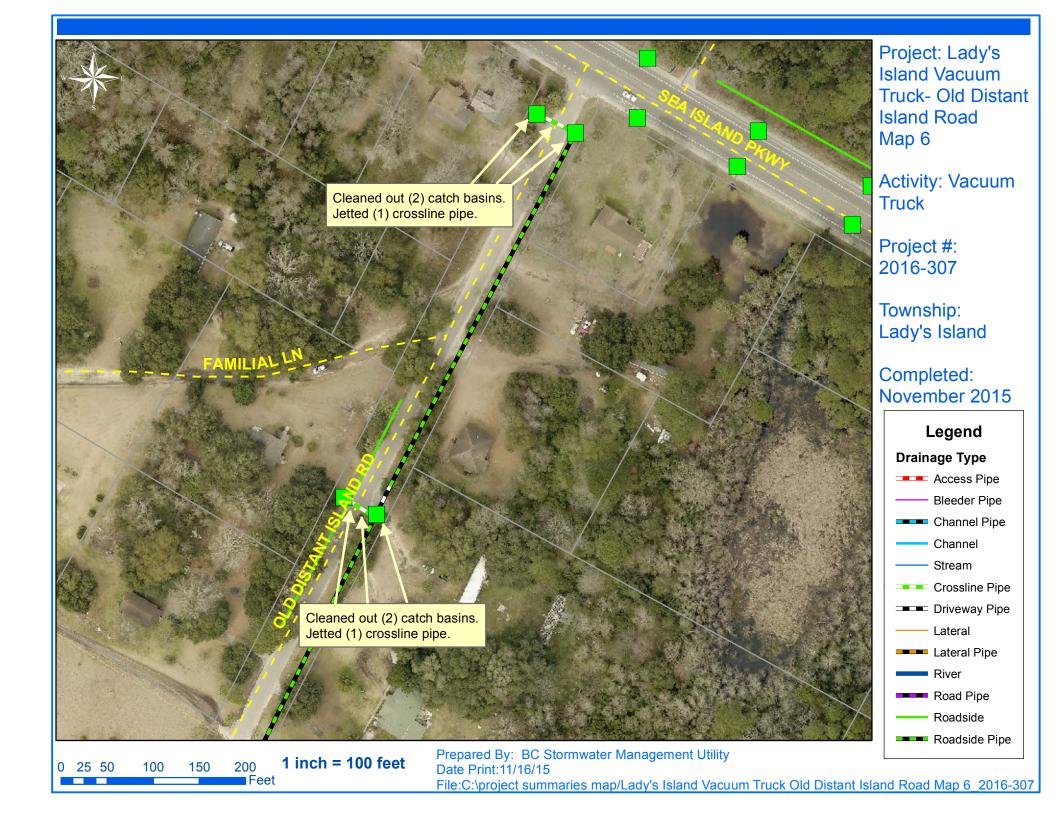

## Desired Occasion

Project Summary

**Project Summary:** Lady's Island Vacuum Truck - Friendship Lane, Honeysuckle Lane, Milton Way, Faculty Drive, Fairfield Road, Old Distant Island Road, Paul Heyward Drive, Ashley Drive, Woodbine Drive, Factory Creek Road, Rue Du Bois, Dog Creek Road and Marsh Drive.

Activity: Routine/Preventive Maintenance

**Completion:** Nov-15

## **Narrative Description of Project:**

Project improved 896 L.F. of drainage system. Cleaned out (46) catch basins. Jetted (18) crossline pipes, 8 L.F. of channel pipe and 888 L.F. of roadside pipe.

| 2016-307 / Ladys Island Vacuum Truck                                                                                                                  | Labor<br>Hours              | Labor<br>Cost                                | Equipment<br>Cost                                     | Material<br>Cost                                           | Contractor<br>Cost                             | Indirect<br>Labor                                                | Total Cost                                                           |
|-------------------------------------------------------------------------------------------------------------------------------------------------------|-----------------------------|----------------------------------------------|-------------------------------------------------------|------------------------------------------------------------|------------------------------------------------|------------------------------------------------------------------|----------------------------------------------------------------------|
| ASBUILT / Asbuilt - Project AUDIT / Audit Project CBCO / Catch basin - clean out CLPJT / Crossline Pipe - Jetted 2016-307 / Ladys Island Vacuum Truck | 4.0<br>0.5<br>158.0<br>24.0 | \$89.13<br>\$11.75<br>\$3,593.81<br>\$549.13 | \$17.36<br>\$0.00<br>\$685.72<br>\$104.16<br>\$807.24 | \$9.59<br>\$0.00<br>\$539.77<br>\$48.58<br><b>\$597.94</b> | \$0.00<br>\$0.00<br>\$0.00<br>\$0.00<br>\$0.00 | \$57.36<br>\$6.62<br>\$2,327.94<br>\$356.40<br><b>\$2,748.31</b> | \$173.45<br>\$18.36<br>\$7,147.23<br>\$1,058.27<br><b>\$8,397.31</b> |
| Sub Total  Grand Total                                                                                                                                | 186.5                       | \$4,243.81                                   | \$807.24                                              | \$597.94                                                   | \$0.00                                         | \$2,748.31                                                       | \$8,397.31                                                           |