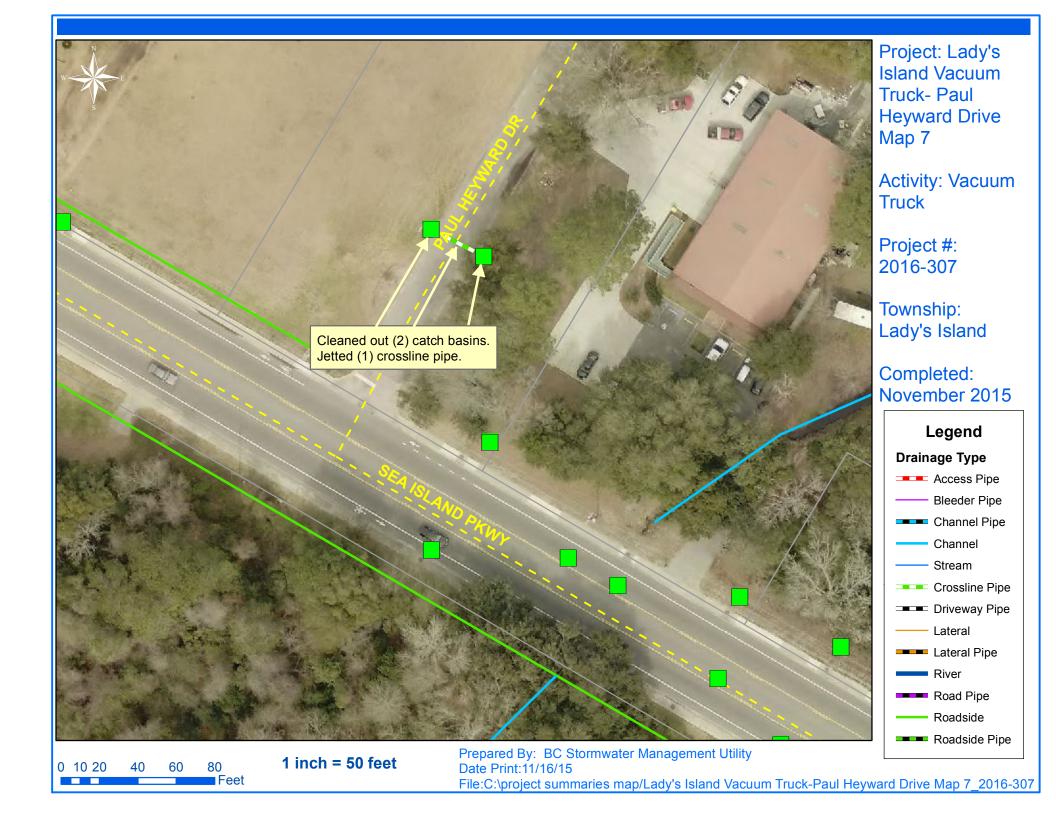

## Desired Occasion

Project Summary

**Project Summary:** Lady's Island Vacuum Truck - Friendship Lane, Honeysuckle Lane, Milton Way, Faculty Drive, Fairfield Road, Old Distant Island Road, Paul Heyward Drive, Ashley Drive, Woodbine Drive, Factory Creek Road, Rue Du Bois, Dog Creek Road and Marsh Drive.

Activity: Routine/Preventive Maintenance

**Completion:** Nov-15

## **Narrative Description of Project:**

Project improved 896 L.F. of drainage system. Cleaned out (46) catch basins. Jetted (18) crossline pipes, 8 L.F. of channel pipe and 888 L.F. of roadside pipe.

| 2016-307 / Ladys Island Vacuum Truck                                                                                                                  | Labor<br>Hours              | Labor<br>Cost                                | Equipment<br>Cost                                     | Material<br>Cost                                           | Contractor<br>Cost                             | Indirect<br>Labor                                                | Total Cost                                                           |
|-------------------------------------------------------------------------------------------------------------------------------------------------------|-----------------------------|----------------------------------------------|-------------------------------------------------------|------------------------------------------------------------|------------------------------------------------|------------------------------------------------------------------|----------------------------------------------------------------------|
| ASBUILT / Asbuilt - Project AUDIT / Audit Project CBCO / Catch basin - clean out CLPJT / Crossline Pipe - Jetted 2016-307 / Ladys Island Vacuum Truck | 4.0<br>0.5<br>158.0<br>24.0 | \$89.13<br>\$11.75<br>\$3,593.81<br>\$549.13 | \$17.36<br>\$0.00<br>\$685.72<br>\$104.16<br>\$807.24 | \$9.59<br>\$0.00<br>\$539.77<br>\$48.58<br><b>\$597.94</b> | \$0.00<br>\$0.00<br>\$0.00<br>\$0.00<br>\$0.00 | \$57.36<br>\$6.62<br>\$2,327.94<br>\$356.40<br><b>\$2,748.31</b> | \$173.45<br>\$18.36<br>\$7,147.23<br>\$1,058.27<br><b>\$8,397.31</b> |
| Sub Total  Grand Total                                                                                                                                | 186.5                       | \$4,243.81                                   | \$807.24                                              | \$597.94                                                   | \$0.00                                         | \$2,748.31                                                       | \$8,397.31                                                           |