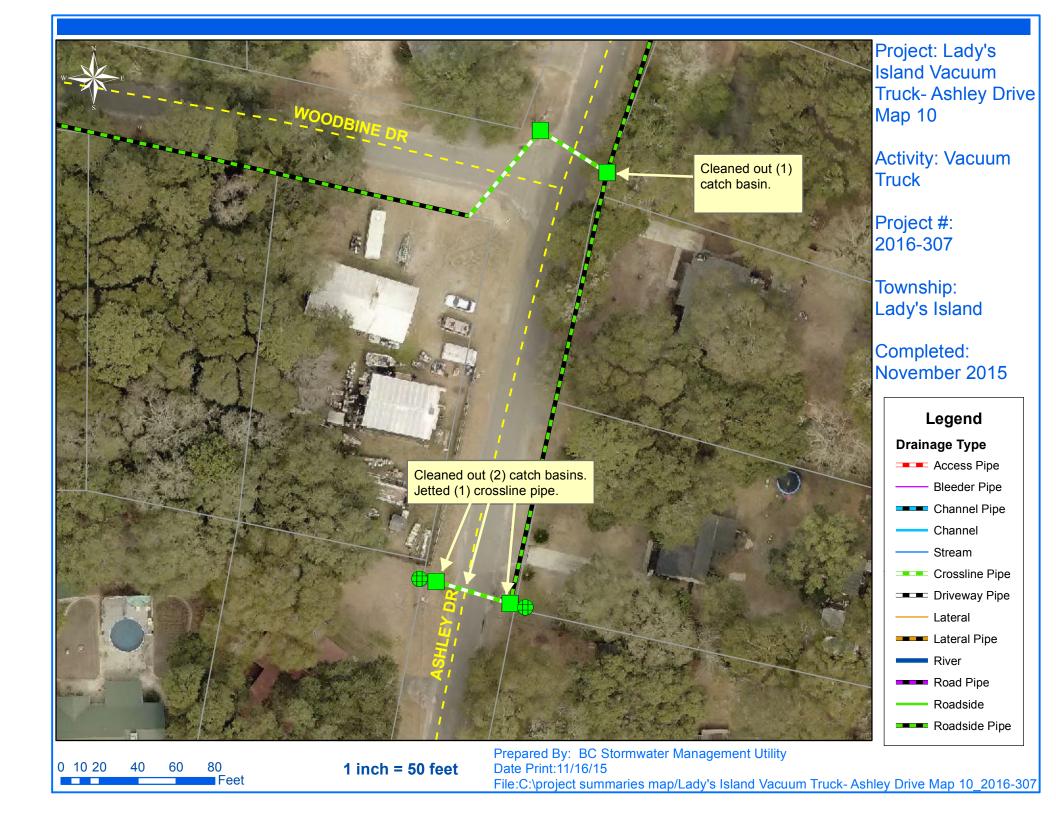

## **Narrative Description of Project:**

Project improved 896 L.F. of drainage system. Cleaned out (46) catch basins. Jetted (18) crossline pipes, 8 L.F. of channel pipe and 888 L.F. of roadside pipe.

| 2016-307 / Ladys Island Vacuum Truck                                                                                                                  | Labor<br>Hours              | Labor<br>Cost                                | Equipment<br>Cost                                     | Material<br>Cost                                           | Contractor<br>Cost                             | Indirect<br>Labor                                                | Total Cost                                                           |
|-------------------------------------------------------------------------------------------------------------------------------------------------------|-----------------------------|----------------------------------------------|-------------------------------------------------------|------------------------------------------------------------|------------------------------------------------|------------------------------------------------------------------|----------------------------------------------------------------------|
| ASBUILT / Asbuilt - Project AUDIT / Audit Project CBCO / Catch basin - clean out CLPJT / Crossline Pipe - Jetted 2016-307 / Ladys Island Vacuum Truck | 4.0<br>0.5<br>158.0<br>24.0 | \$89.13<br>\$11.75<br>\$3,593.81<br>\$549.13 | \$17.36<br>\$0.00<br>\$685.72<br>\$104.16<br>\$807.24 | \$9.59<br>\$0.00<br>\$539.77<br>\$48.58<br><b>\$597.94</b> | \$0.00<br>\$0.00<br>\$0.00<br>\$0.00<br>\$0.00 | \$57.36<br>\$6.62<br>\$2,327.94<br>\$356.40<br><b>\$2,748.31</b> | \$173.45<br>\$18.36<br>\$7,147.23<br>\$1,058.27<br><b>\$8,397.31</b> |
| Sub Total  Grand Total                                                                                                                                | 186.5                       | \$4,243.81                                   | \$807.24                                              | \$597.94                                                   | \$0.00                                         | \$2,748.31                                                       | \$8,397.31                                                           |