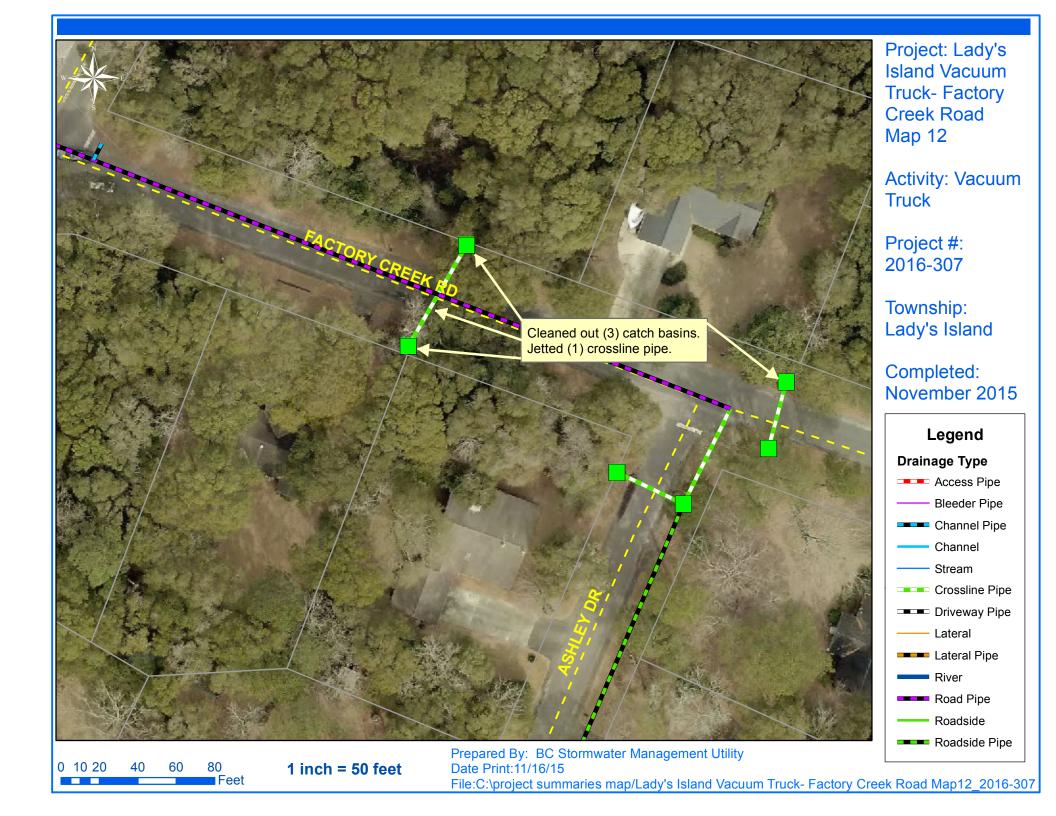

## **Narrative Description of Project:**

Project improved 896 L.F. of drainage system. Cleaned out (46) catch basins. Jetted (18) crossline pipes, 8 L.F. of channel pipe and 888 L.F. of roadside pipe.

| 2016-307 / Ladys Island Vacuum Truck                                                                                                                  | Labor<br>Hours              | Labor<br>Cost                                | Equipment<br>Cost                                     | Material<br>Cost                                           | Contractor<br>Cost                             | Indirect<br>Labor                                                | Total Cost                                                           |
|-------------------------------------------------------------------------------------------------------------------------------------------------------|-----------------------------|----------------------------------------------|-------------------------------------------------------|------------------------------------------------------------|------------------------------------------------|------------------------------------------------------------------|----------------------------------------------------------------------|
| ASBUILT / Asbuilt - Project AUDIT / Audit Project CBCO / Catch basin - clean out CLPJT / Crossline Pipe - Jetted 2016-307 / Ladys Island Vacuum Truck | 4.0<br>0.5<br>158.0<br>24.0 | \$89.13<br>\$11.75<br>\$3,593.81<br>\$549.13 | \$17.36<br>\$0.00<br>\$685.72<br>\$104.16<br>\$807.24 | \$9.59<br>\$0.00<br>\$539.77<br>\$48.58<br><b>\$597.94</b> | \$0.00<br>\$0.00<br>\$0.00<br>\$0.00<br>\$0.00 | \$57.36<br>\$6.62<br>\$2,327.94<br>\$356.40<br><b>\$2,748.31</b> | \$173.45<br>\$18.36<br>\$7,147.23<br>\$1,058.27<br><b>\$8,397.31</b> |
| Sub Total  Grand Total                                                                                                                                | 186.5                       | \$4,243.81                                   | \$807.24                                              | \$597.94                                                   | \$0.00                                         | \$2,748.31                                                       | \$8,397.31                                                           |