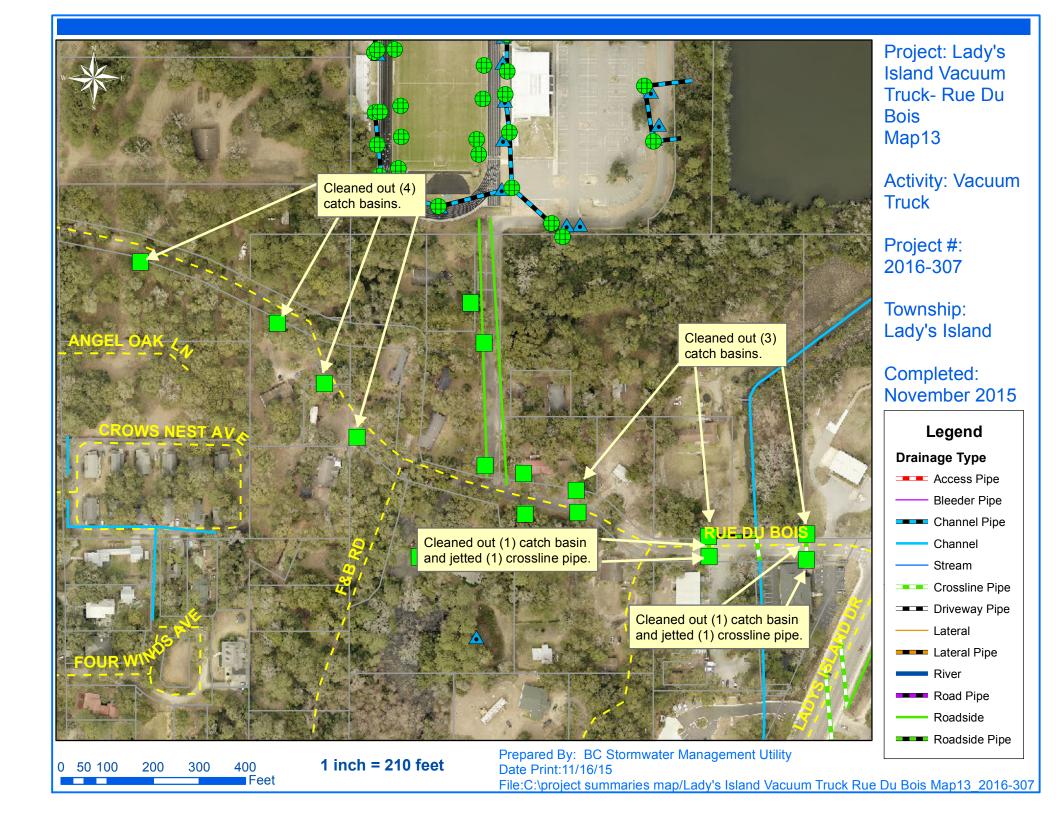

## **Narrative Description of Project:**

Project improved 896 L.F. of drainage system. Cleaned out (46) catch basins. Jetted (18) crossline pipes, 8 L.F. of channel pipe and 888 L.F. of roadside pipe.

| 2016-307 / Ladys Island Vacuum Truck                                                                                                                  | Labor<br>Hours              | Labor<br>Cost                                | Equipment<br>Cost                                     | Material<br>Cost                                           | Contractor<br>Cost                             | Indirect<br>Labor                                                | Total Cost                                                           |
|-------------------------------------------------------------------------------------------------------------------------------------------------------|-----------------------------|----------------------------------------------|-------------------------------------------------------|------------------------------------------------------------|------------------------------------------------|------------------------------------------------------------------|----------------------------------------------------------------------|
| ASBUILT / Asbuilt - Project AUDIT / Audit Project CBCO / Catch basin - clean out CLPJT / Crossline Pipe - Jetted 2016-307 / Ladys Island Vacuum Truck | 4.0<br>0.5<br>158.0<br>24.0 | \$89.13<br>\$11.75<br>\$3,593.81<br>\$549.13 | \$17.36<br>\$0.00<br>\$685.72<br>\$104.16<br>\$807.24 | \$9.59<br>\$0.00<br>\$539.77<br>\$48.58<br><b>\$597.94</b> | \$0.00<br>\$0.00<br>\$0.00<br>\$0.00<br>\$0.00 | \$57.36<br>\$6.62<br>\$2,327.94<br>\$356.40<br><b>\$2,748.31</b> | \$173.45<br>\$18.36<br>\$7,147.23<br>\$1,058.27<br><b>\$8,397.31</b> |
| Sub Total  Grand Total                                                                                                                                | 186.5                       | \$4,243.81                                   | \$807.24                                              | \$597.94                                                   | \$0.00                                         | \$2,748.31                                                       | \$8,397.31                                                           |