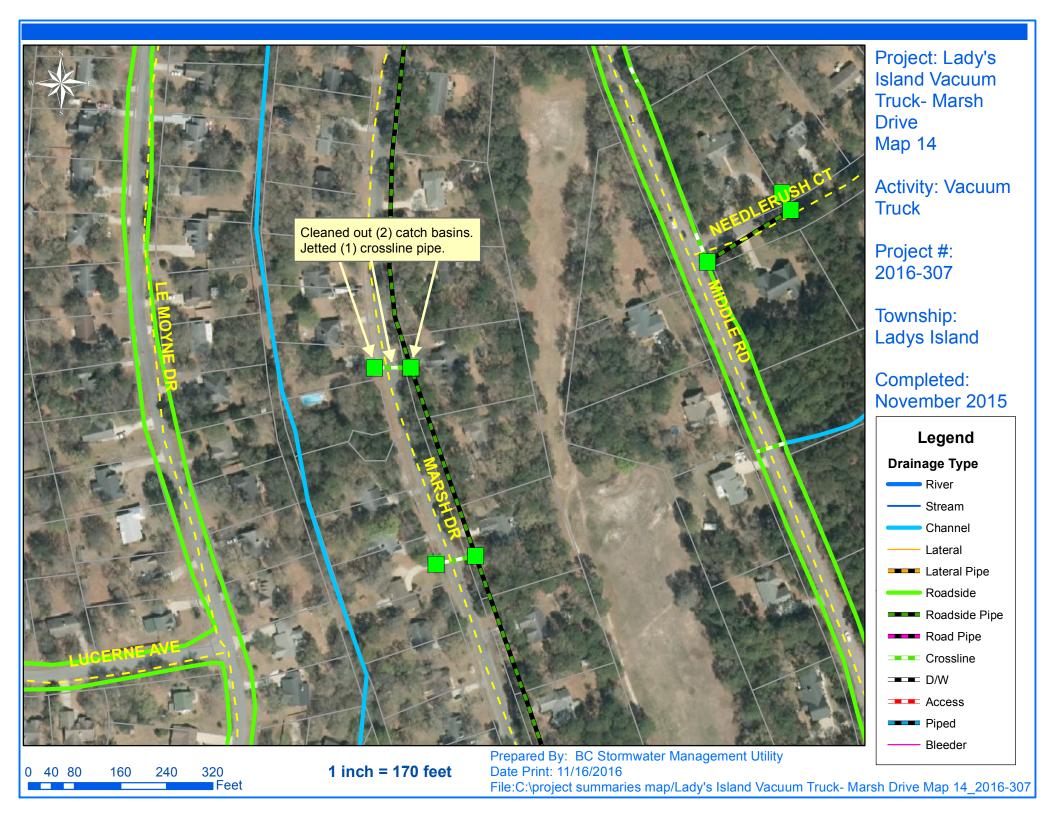

## Desired Occasion

Project Summary

**Project Summary:** Lady's Island Vacuum Truck - Friendship Lane, Honeysuckle Lane, Milton Way, Faculty Drive, Fairfield Road, Old Distant Island Road, Paul Heyward Drive, Ashley Drive, Woodbine Drive, Factory Creek Road, Rue Du Bois, Dog Creek Road and Marsh Drive.

Activity: Routine/Preventive Maintenance

**Completion:** Nov-15

## **Narrative Description of Project:**

Project improved 896 L.F. of drainage system. Cleaned out (46) catch basins. Jetted (18) crossline pipes, 8 L.F. of channel pipe and 888 L.F. of roadside pipe.

| 2016-307 / Ladys Island Vacuum Truck                                                                                                                  | Labor<br>Hours              | Labor<br>Cost                                | Equipment<br>Cost                                     | Material<br>Cost                                           | Contractor<br>Cost                             | Indirect<br>Labor                                                | Total Cost                                                           |
|-------------------------------------------------------------------------------------------------------------------------------------------------------|-----------------------------|----------------------------------------------|-------------------------------------------------------|------------------------------------------------------------|------------------------------------------------|------------------------------------------------------------------|----------------------------------------------------------------------|
| ASBUILT / Asbuilt - Project AUDIT / Audit Project CBCO / Catch basin - clean out CLPJT / Crossline Pipe - Jetted 2016-307 / Ladys Island Vacuum Truck | 4.0<br>0.5<br>158.0<br>24.0 | \$89.13<br>\$11.75<br>\$3,593.81<br>\$549.13 | \$17.36<br>\$0.00<br>\$685.72<br>\$104.16<br>\$807.24 | \$9.59<br>\$0.00<br>\$539.77<br>\$48.58<br><b>\$597.94</b> | \$0.00<br>\$0.00<br>\$0.00<br>\$0.00<br>\$0.00 | \$57.36<br>\$6.62<br>\$2,327.94<br>\$356.40<br><b>\$2,748.31</b> | \$173.45<br>\$18.36<br>\$7,147.23<br>\$1,058.27<br><b>\$8,397.31</b> |
| Sub Total  Grand Total                                                                                                                                | 186.5                       | \$4,243.81                                   | \$807.24                                              | \$597.94                                                   | \$0.00                                         | \$2,748.31                                                       | \$8,397.31                                                           |