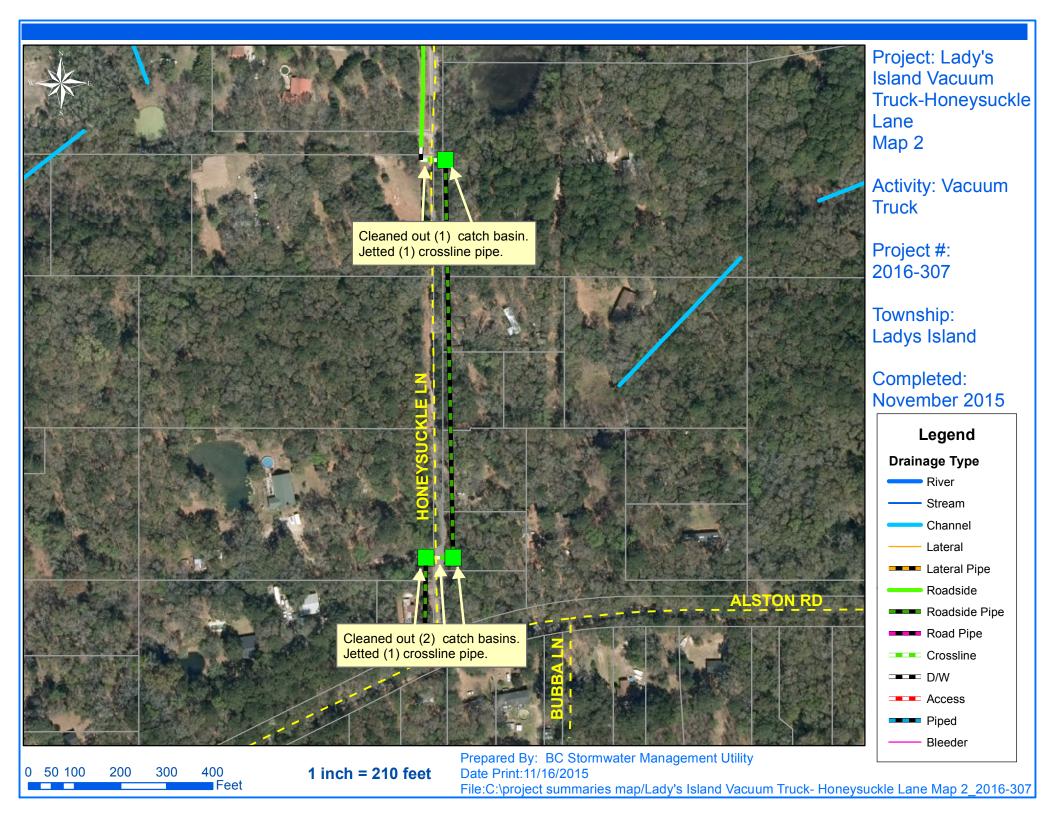

## **Narrative Description of Project:**

Project improved 896 L.F. of drainage system. Cleaned out (46) catch basins. Jetted (18) crossline pipes, 8 L.F. of channel pipe and 888 L.F. of roadside pipe.

| 2016-307 / Ladys Island Vacuum Truck                                                                                                                  | Labor<br>Hours              | Labor<br>Cost                                | Equipment<br>Cost                                     | Material<br>Cost                                           | Contractor<br>Cost                             | Indirect<br>Labor                                                | Total Cost                                                           |
|-------------------------------------------------------------------------------------------------------------------------------------------------------|-----------------------------|----------------------------------------------|-------------------------------------------------------|------------------------------------------------------------|------------------------------------------------|------------------------------------------------------------------|----------------------------------------------------------------------|
| ASBUILT / Asbuilt - Project AUDIT / Audit Project CBCO / Catch basin - clean out CLPJT / Crossline Pipe - Jetted 2016-307 / Ladys Island Vacuum Truck | 4.0<br>0.5<br>158.0<br>24.0 | \$89.13<br>\$11.75<br>\$3,593.81<br>\$549.13 | \$17.36<br>\$0.00<br>\$685.72<br>\$104.16<br>\$807.24 | \$9.59<br>\$0.00<br>\$539.77<br>\$48.58<br><b>\$597.94</b> | \$0.00<br>\$0.00<br>\$0.00<br>\$0.00<br>\$0.00 | \$57.36<br>\$6.62<br>\$2,327.94<br>\$356.40<br><b>\$2,748.31</b> | \$173.45<br>\$18.36<br>\$7,147.23<br>\$1,058.27<br><b>\$8,397.31</b> |
| Sub Total  Grand Total                                                                                                                                | 186.5                       | \$4,243.81                                   | \$807.24                                              | \$597.94                                                   | \$0.00                                         | \$2,748.31                                                       | \$8,397.31                                                           |