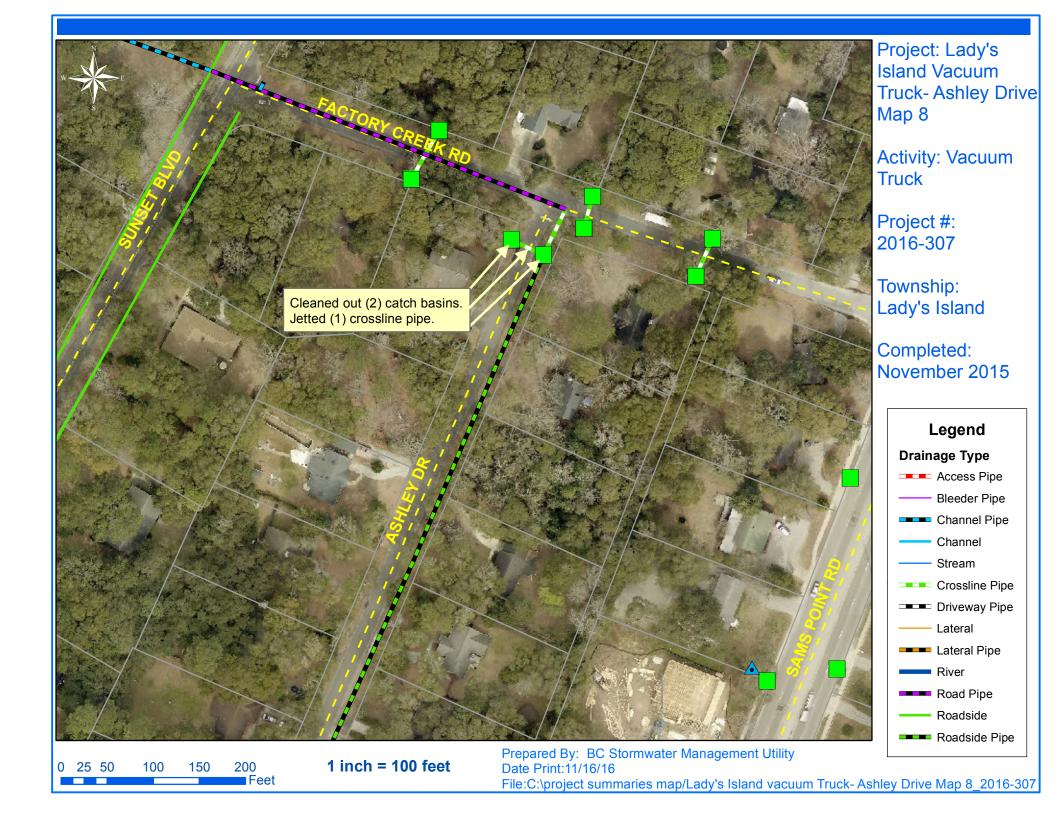

## Desired Occasion

Project Summary

**Project Summary:** Lady's Island Vacuum Truck - Friendship Lane, Honeysuckle Lane, Milton Way, Faculty Drive, Fairfield Road, Old Distant Island Road, Paul Heyward Drive, Ashley Drive, Woodbine Drive, Factory Creek Road, Rue Du Bois, Dog Creek Road and Marsh Drive.

Activity: Routine/Preventive Maintenance

**Completion:** Nov-15

## **Narrative Description of Project:**

Project improved 896 L.F. of drainage system. Cleaned out (46) catch basins. Jetted (18) crossline pipes, 8 L.F. of channel pipe and 888 L.F. of roadside pipe.

| 2016-307 / Ladys Island Vacuum Truck                                                                                                                  | Labor<br>Hours              | Labor<br>Cost                                | Equipment<br>Cost                                     | Material<br>Cost                                           | Contractor<br>Cost                             | Indirect<br>Labor                                                | Total Cost                                                           |
|-------------------------------------------------------------------------------------------------------------------------------------------------------|-----------------------------|----------------------------------------------|-------------------------------------------------------|------------------------------------------------------------|------------------------------------------------|------------------------------------------------------------------|----------------------------------------------------------------------|
| ASBUILT / Asbuilt - Project AUDIT / Audit Project CBCO / Catch basin - clean out CLPJT / Crossline Pipe - Jetted 2016-307 / Ladys Island Vacuum Truck | 4.0<br>0.5<br>158.0<br>24.0 | \$89.13<br>\$11.75<br>\$3,593.81<br>\$549.13 | \$17.36<br>\$0.00<br>\$685.72<br>\$104.16<br>\$807.24 | \$9.59<br>\$0.00<br>\$539.77<br>\$48.58<br><b>\$597.94</b> | \$0.00<br>\$0.00<br>\$0.00<br>\$0.00<br>\$0.00 | \$57.36<br>\$6.62<br>\$2,327.94<br>\$356.40<br><b>\$2,748.31</b> | \$173.45<br>\$18.36<br>\$7,147.23<br>\$1,058.27<br><b>\$8,397.31</b> |
| Sub Total  Grand Total                                                                                                                                | 186.5                       | \$4,243.81                                   | \$807.24                                              | \$597.94                                                   | \$0.00                                         | \$2,748.31                                                       | \$8,397.31                                                           |