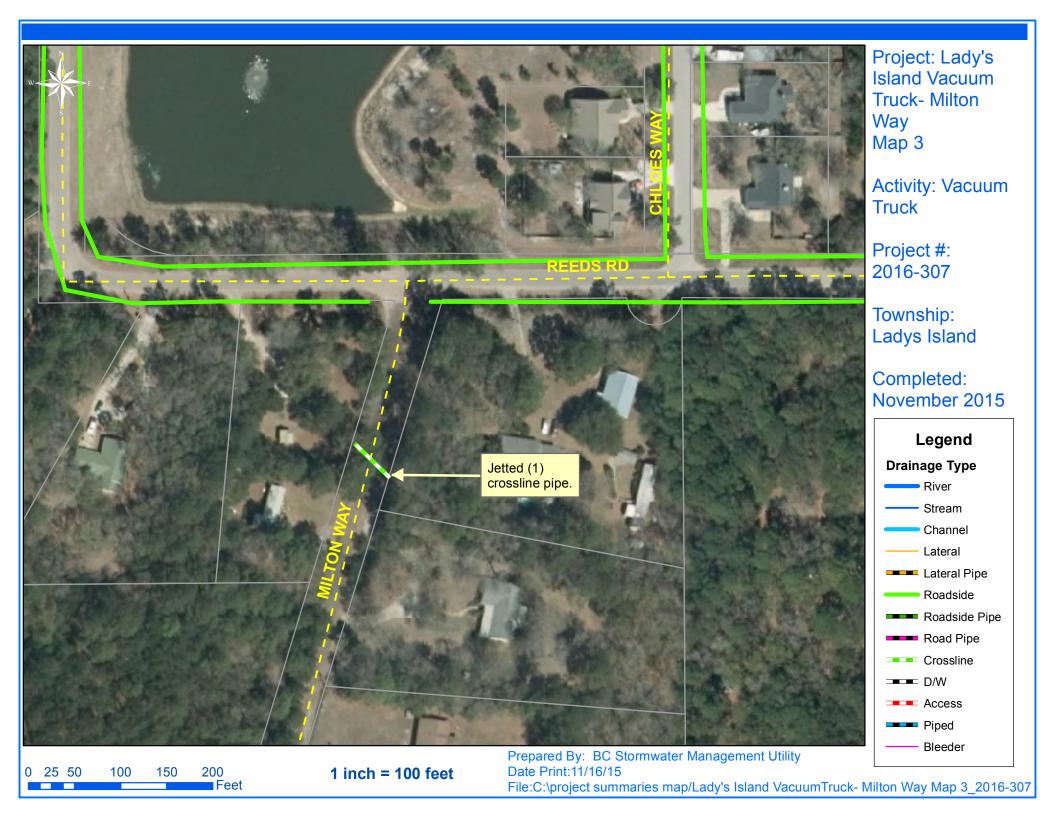

## **Narrative Description of Project:**

Project improved 896 L.F. of drainage system. Cleaned out (46) catch basins. Jetted (18) crossline pipes, 8 L.F. of channel pipe and 888 L.F. of roadside pipe.

| 2016-307 / Ladys Island Vacuum Truck                                                                                                                  | Labor<br>Hours              | Labor<br>Cost                                | Equipment<br>Cost                                     | Material<br>Cost                                           | Contractor<br>Cost                             | Indirect<br>Labor                                                | Total Cost                                                           |
|-------------------------------------------------------------------------------------------------------------------------------------------------------|-----------------------------|----------------------------------------------|-------------------------------------------------------|------------------------------------------------------------|------------------------------------------------|------------------------------------------------------------------|----------------------------------------------------------------------|
| ASBUILT / Asbuilt - Project AUDIT / Audit Project CBCO / Catch basin - clean out CLPJT / Crossline Pipe - Jetted 2016-307 / Ladys Island Vacuum Truck | 4.0<br>0.5<br>158.0<br>24.0 | \$89.13<br>\$11.75<br>\$3,593.81<br>\$549.13 | \$17.36<br>\$0.00<br>\$685.72<br>\$104.16<br>\$807.24 | \$9.59<br>\$0.00<br>\$539.77<br>\$48.58<br><b>\$597.94</b> | \$0.00<br>\$0.00<br>\$0.00<br>\$0.00<br>\$0.00 | \$57.36<br>\$6.62<br>\$2,327.94<br>\$356.40<br><b>\$2,748.31</b> | \$173.45<br>\$18.36<br>\$7,147.23<br>\$1,058.27<br><b>\$8,397.31</b> |
| Sub Total  Grand Total                                                                                                                                | 186.5                       | \$4,243.81                                   | \$807.24                                              | \$597.94                                                   | \$0.00                                         | \$2,748.31                                                       | \$8,397.31                                                           |